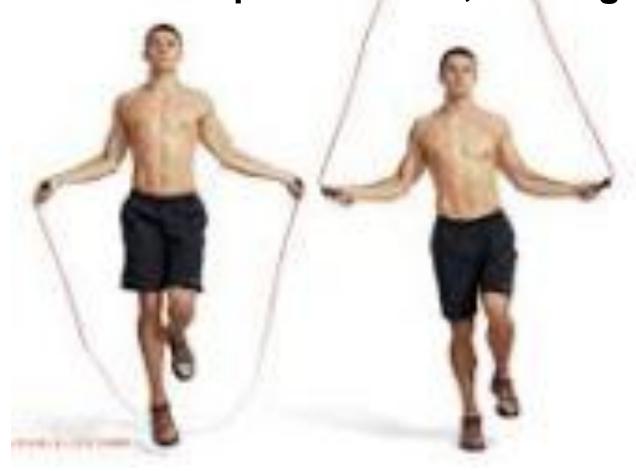

0 Count (Alternate Leg at 10 Count)







#### **Alternating Feet**

Pyramid Jump – Level 1

Circuit 1: 40 Total Count (Left, Right, Left, Right, etc.)

Circuit 2: 40 Total Count (Left, Right, Left, Right, etc.)



#### **2 Footed Jump**

## **Circuit 1: 40 Total Jumps**

Circuit 2: 40 Total Jumps

## Pyramid Jump – Level 2



#### **High Knees**

### Pyramid Jump – Level 3

Circuit 1: 40 Total Jumps, 20 to each side

Circuit 2: 40 Total Jumps, 20 to each side



#### 2 Footed Side Jumps

Pyramid Jump – Level 4

Circuit 1: 40 Total Jumps – 20 to each side alternating

Circuit 2: 40 Total Jumps – 20 to each side alternating



#### **Alternating Feet**

Pyramid Jump – Level 6

Circuit 1: 40 Total Jumps – 5 to Left, 5 to Right, etc.

Circuit 2: 40 Total Jumps – 5 to Left, 5 to Right, etc.