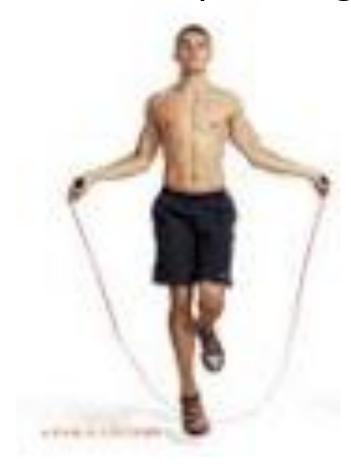

el 4

Circuit 1: 40 Total

Circuit 2: 20 Total





Straight / Side Lunges – Alternating Left Side Right Side



#### **Crunches**

### Pyramid 1 – Level 1

Circuit 1: 10 Total with a 1 count hold

Circuit 2: 50 Total



# Bridge Pyramid 6 – Level 2

Circuit 1: 20 is total, Up and Down is 1 Count

Circuit 2: 40 is total, Up and Down is 1 Count



#### **Crab Leg**

#### Pyramid 6 – Level 3

Circuit 1: 15 to Each Side Alternating

Circuit 2: 15 to Each Side Alternating



#### Single Leg Tricep Dip

Pyramid 6 – Level 4

Circuit 1: 40 Count (Alternate Leg at 10 Count)

Circuit 2: 20 Count (Alternate Leg at 10 Count)







#### **Alternating Feet**

Pyramid Jump – Level 1

Circuit 1: 40 Total Count (Left, Right, Left, Right, etc.)

Circuit 2: 40 Total Count (Left, Right, Left, Right, etc.)



#### **2 Footed Jump**

## **Circuit 1: 40 Total Jumps**

Circuit 2: 40 Total Jumps

## Pyramid Jump – Level 2



#### **High Knees**

### Pyramid Jump – Level 3

Circuit 1: 40 Total Jumps, 20 to each side

Circuit 2: 40 Total Jumps, 20 to each side



#### 2 Footed Side Jumps

Pyramid Jump – Level 4

Circuit 1: 40 Total Jumps – 20 to each side alternating

Circuit 2: 40 Total Jumps – 20 to each side alternating



#### **Alternating Feet**

Pyramid Jump – Level 6

Circuit 1: 40 Total Jumps – 5 to Left, 5 to Right, etc.

Circuit 2: 40 Total Jumps – 5 to Left, 5 to Right, etc.