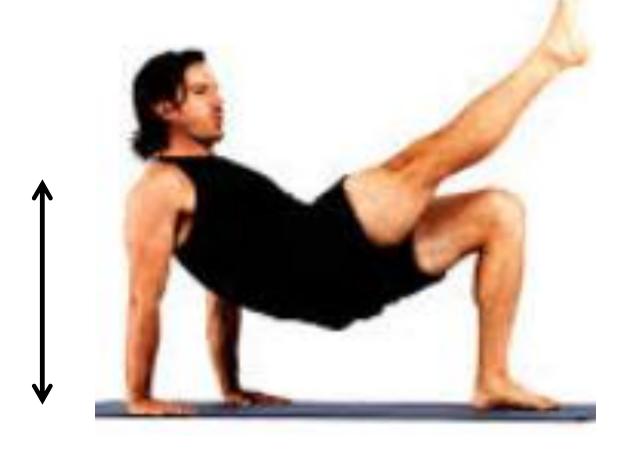

# Bridge Pyramid 4 – Level 1

Circuit 1: 10 is total, Up and Down is 1 Count

Circuit 2: 50 is total, Up and Down is 1 Count

# Bridge Pyramid 6 – Level 2

Circuit 1: 20 is total, Up and Down is 1 Count

Circuit 2: 40 is total, Up and Down is 1 Count