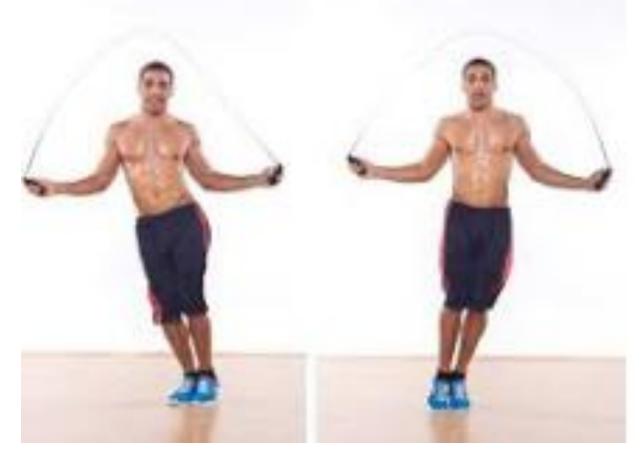

e Alternating

Circuit 2: 15 to Each Side Alternating



#### Single Leg Tricep Dip

Pyramid 6 – Level 4

Circuit 1: 40 Count (Alternate Leg at 10 Count)

Circuit 2: 20 Count (Alternate Leg at 10 Count)







#### **Alternating Feet**

Pyramid Jump – Level 1

Circuit 1: 40 Total Count (Left, Right, Left, Right, etc.)

Circuit 2: 40 Total Count (Left, Right, Left, Right, etc.)



#### **2 Footed Jump**

## **Circuit 1: 40 Total Jumps**

Circuit 2: 40 Total Jumps

## Pyramid Jump – Level 2



#### **High Knees**

### Pyramid Jump – Level 3

Circuit 1: 40 Total Jumps, 20 to each side

Circuit 2: 40 Total Jumps, 20 to each side



#### 2 Footed Side Jumps

Pyramid Jump – Level 4

Circuit 1: 40 Total Jumps – 20 to each side alternating

Circuit 2: 40 Total Jumps – 20 to each side alternating



#### **Alternating Feet**

Pyramid Jump – Level 6

Circuit 1: 40 Total Jumps – 5 to Left, 5 to Right, etc.

Circuit 2: 40 Total Jumps – 5 to Left, 5 to Right, etc.