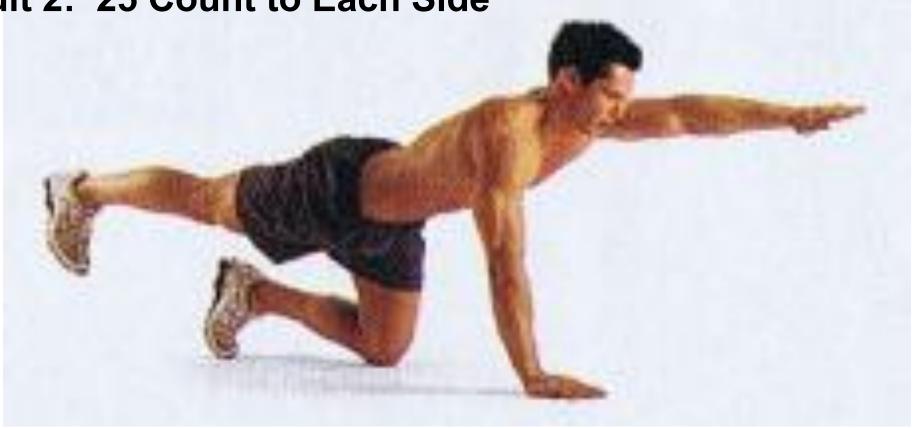

### **Bird Dog**

### Pyramid 1 – Level 1

**Circuit 1: 10 Count to Each Side** 