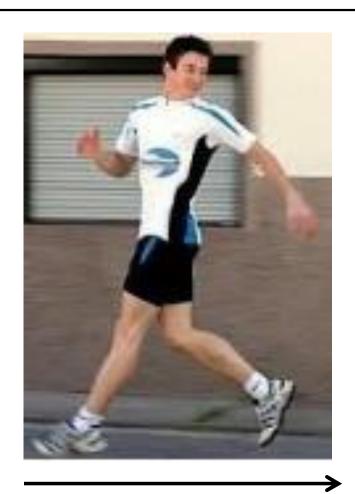

### Pyramid Warm-up – Level 2

**Circuit 1: 10 Count to Each Side** 

**Circuit 2: 10 Count to Each Side** 



### Push-ups - Regular

# Pyramid Warm-up – Level 3

Circuit 1: 20 Total

Circuit 2: 20 Total



### **Jumping Jacks**

### Pyramid Warm-up – Level 4

Circuit 1: 30 Total

Circuit 2: 30 Total



### **Planks**

# Pyramid Warm-up – Level 5

Circuit 1: 40 Count

Circuit 2: 40 Count



# Pyramid Warm-up





### **Bird Dog**

### Pyramid 1 – Level 1

**Circuit 1: 10 Count to Each Side** 





# **Squats**

# Pyramid 1 – Level 2

Circuit 1: 20 Count

Circuit 2: 40 Count



#### **Mountain Climber**

Pyramid 1 – Level 3

Circuit 1: 15 to Each Side

Circuit 2: 15 to Each Side



### Push-up – Regular Arm

Pyramid1 – Level 4

Circuit 1: 40 Count

Circuit 2: 20 Count



# **Transition**



**Backward Jog** 



#### **Plank**

# Pyramid 2 – Level 1

**Circuit 1: 10 Count Total** 

**Circuit 2: 50 Count Total** 



### **Donkey Kick**

Pyramid 2 – Level 2

Circuit 1: 20 Total – 10 to Each Side

Circuit 2: 40 Total – 20 to Each Side







#### **Walkouts**

### Pyramid 2 – Level 3

Circuit 1: 30 Total – Out is 1, Back is 2

Circuit 2: 30 Total – Out is 1, Back is 2



# **Jumping Jacks**

### Pyramid 2 – Level 4

Circuit 1: 40 Total

Circuit 2: 20 Total





**Side Shuffle** 



### **Dead Bug**

Pyramid 3 – Level 1

Circuit 1: 10 to Each Side, Alternating

Circuit 2: 25 to Each Side, Alternating



Circuit 1: 5 Out, 5 Back



### **Crab Leg**

### Pyramid 3 – Level 3

Circuit 1: 15 to Each Side Alternating

Circuit 2: 15 to Each Side Alternating



#### **Two Plate Hold**