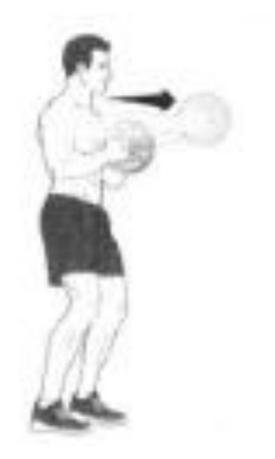

#### **Two Plate Hold**

### Pyramid 3 – Level 4

Circuit 1: Push Out and 40 Count Hold

Circuit 2: Push Out and 20 Count Hold

**High Knee** 