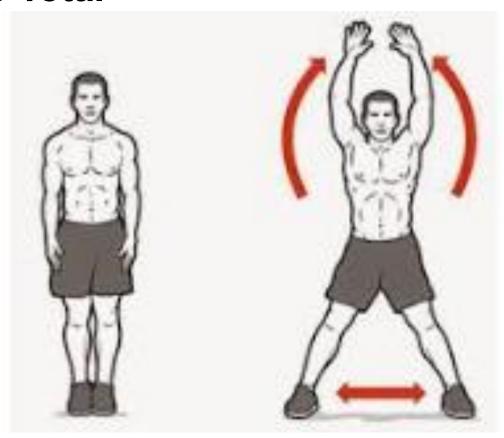

#### FORMING SHEPHERDS ONE WORKOUT AT A TIME

#### 2018-09-22 WORKOUT



### **Lunge Stretch**

### Pyramid Warm-up – Level 1



### **Dirty Dog**

### Pyramid Warm-up – Level 2

**Circuit 1: 10 Count to Each Side** 

**Circuit 2: 10 Count to Each Side** 



### Push-ups - Regular

# Pyramid Warm-up – Level 3

Circuit 1: 20 Total

Circuit 2: 20 Total



### **Jumping Jacks**

### Pyramid Warm-up – Level 4

Circuit 1: 30 Total

Circuit 2: 30 Total



### **Planks**

# Pyramid Warm-up – Level 5

Circuit 1: 40 Count

Circuit 2: 40 Count



# Pyramid Warm-up





### **Bird Dog**

### Pyramid 1 – Level 1

**Circuit 1: 10 Count to Each Side** 





# **Squats**

# Pyramid 1 – Level 2

Circuit 1: 20 Count

Circuit 2: 40 Count



#### **Mountain Climber**

Pyramid 1 – Level 3

Circuit 1: 15 to Each Side

Circuit 2: 15 to Each Side



### Push-up – Regular Arm

Pyramid1 – Level 4

Circuit 1: 40 Count

Circuit 2: 20 Count



# **Transition**



**Backward Jog** 



#### **Plank**

# Pyramid 2 – Level 1

**Circuit 1: 10 Count Total** 

**Circuit 2: 50 Count Total** 



### **Donkey Kick**

Pyramid 2 – Level 2

Circuit 1: 20 Total – 10 to Each Side

Circuit 2: 40 Total – 20 to Each Side







#### **Walkouts**

### Pyramid 2 – Level 3

Circui