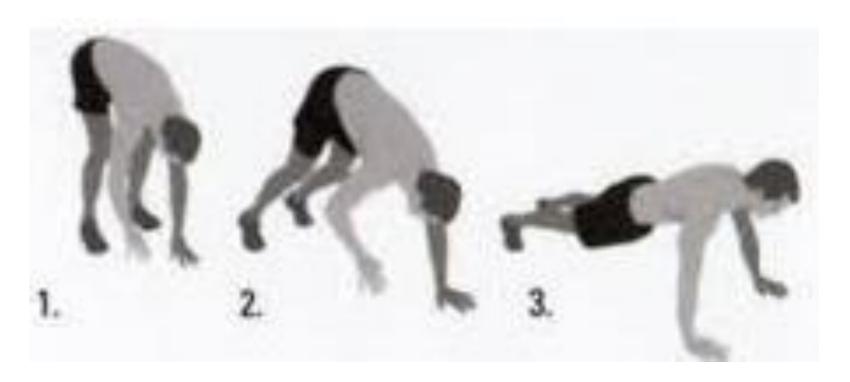

0 Count



# Pyramid Warm-up





### **Bird Dog**

### Pyramid 1 – Level 1

**Circuit 1: 10 Count to Each Side** 





# **Squats**

# Pyramid 1 – Level 2

Circuit 1: 20 Count

Circuit 2: 40 Count



#### **Mountain Climber**

Pyramid 1 – Level 3

Circuit 1: 15 to Each Side

Circuit 2: 15 to Each Side



### Push-up – Regular Arm

Pyramid1 – Level 4

Circuit 1: 40 Count

Circuit 2: 20 Count



# **Transition**



**Backward Jog** 



#### **Plank**

# Pyramid 2 – Level 1

**Circuit 1: 10 Count Total** 

**Circuit 2: 50 Count Total** 



### **Donkey Kick**

Pyramid 2 – Level 2

Circuit 1: 20 Total – 10 to Each Side

Circuit 2: 40 Total – 20 to Each Side







#### **Walkouts**

### Pyramid 2 – Level 3

Circuit 1: 30 Total – Out is 1, Back is 2

Circuit 2: 30 Total – Out is 1, Back is 2



# **Jumping Jacks**

### Pyramid 2 – Level 4

Circuit 1: 40 Total

Circuit 2: 20 Total





**Side Shuffle** 



### **Dead Bug**

Pyramid 3 – Level 1

Circuit 1: 10 to Each Side, Alternating

Circuit 2: 25 to Each Side, Alternating



Circuit 1: 5 Out, 5 Back



### **Crab Leg**

### Pyramid 3 – Level 3

Circuit 1: 15 to Each Side Alternating

Circuit 2: 15 to Each Side Alternating



#### **Two Plate Hold**

### Pyramid 3 – Level 4

Circuit 1: Push Out and 40 Count Hold

Circuit 2: Push Out and 20 Count Hold







**High Knee** 



# Bridge Pyramid 4 – Level 1

Circuit 1: 10 is total, Up and Down is 1 Count

Circuit 2: 50 is total, Up and Down is 1 Count



### Side Planks – Raised Leg

Pyramid 4 – Level 2

Circuit 1: 20 Count

Circuit 2: 40 Count



# **Jumping Jacks**

### Pyramid 4