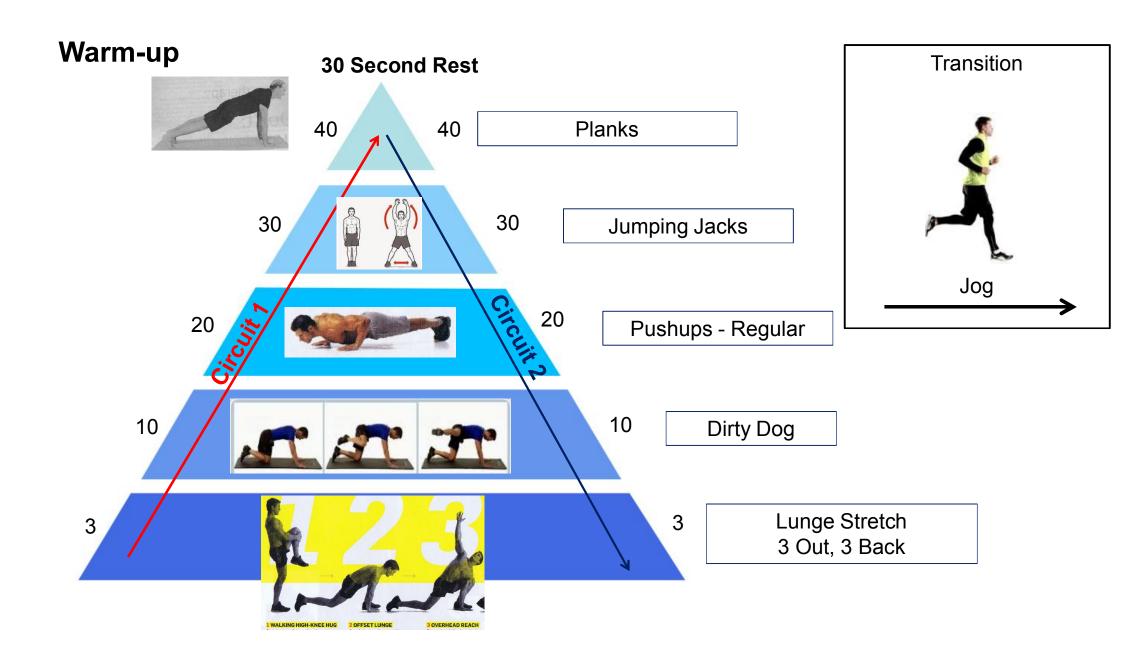

### **Lunge Stretch**

### Pyramid Warm-up – Level 1

### **Dirty Dog**

### Pyramid Warm-up – Level 2

**Circuit 1: 10 Count to Each Side** 

**Circuit 2: 10 Count to Each Side** 

### Push-ups - Regular

# Pyramid Warm-up – Level 3

Circuit 1: 20 Total

Circuit 2: 20 Total

### **Jumping Jacks**

### Pyramid Warm-up – Level 4

Circuit 1: 30 Total

Circuit 2: 30 Total

### **Planks**

# Pyramid Warm-up – Level 5

Circuit 1: 40 Count

Circuit 2: 40 Count

# Pyramid Warm-up