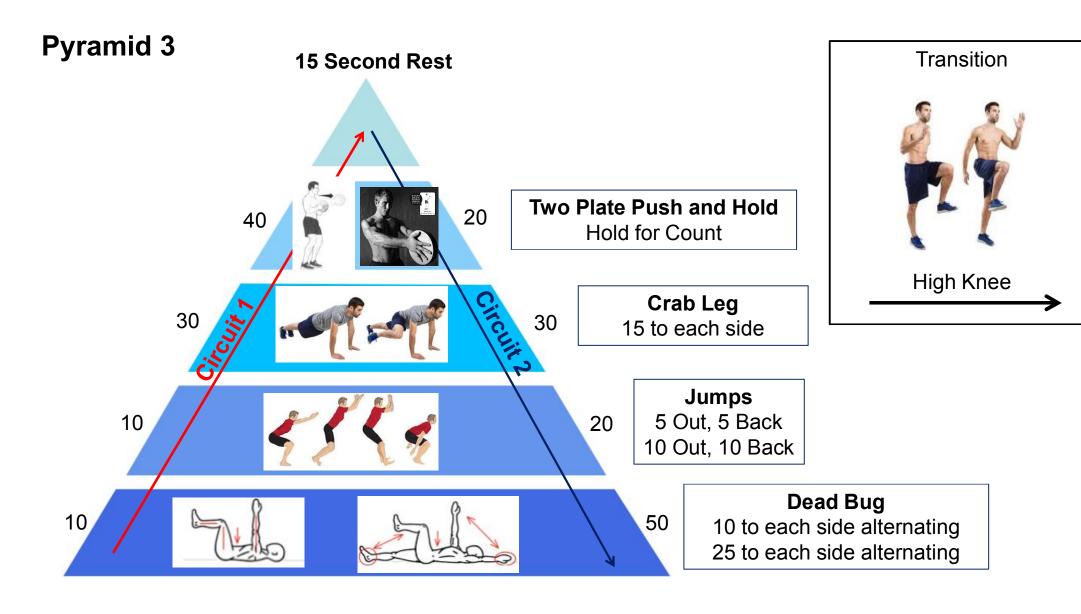

### **Dead Bug**

Pyramid 3 – Level 1

Circuit 1: 10 to Each Side, Alternating

Circuit 2: 25 to Each Side, Alternating

Circuit 1: 5 Out, 5 Back