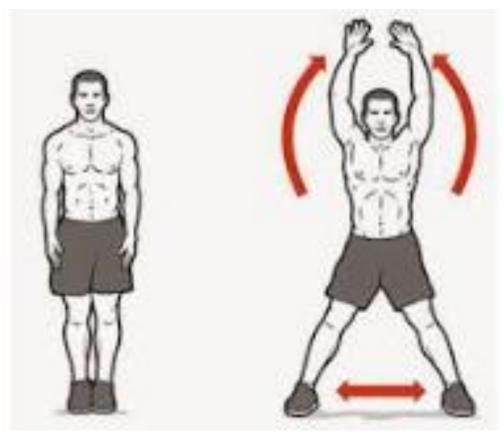

10 Count to Each Side** 





# **Squats**

# Pyramid 1 – Level 2

Circuit 1: 20 Count

Circuit 2: 40 Count



#### **Mountain Climber**

Pyramid 1 – Level 3

Circuit 1: 15 to Each Side

Circuit 2: 15 to Each Side



### Push-up – Regular Arm

Pyramid1 – Level 4

Circuit 1: 40 Count

Circuit 2: 20 Count



# **Transition**



**Backward Jog** 



#### **Plank**

# Pyramid 2 – Level 1

**Circuit 1: 10 Count Total** 

**Circuit 2: 50 Count Total** 



### **Donkey Kick**

Pyramid 2 – Level 2

Circuit 1: 20 Total – 10 to Each Side

Circuit 2: 40 Total – 20 to Each Side







#### **Walkouts**

### Pyramid 2 – Level 3

Circuit 1: 30 Total – Out is 1, Back is 2

Circuit 2: 30 Total – Out is 1, Back is 2



# **Jumping Jacks**

### Pyramid 2 – Level 4

Circuit 1: 40 Total

Circuit 2: 20 Total





**Side Shuffle** 



### **Dead Bug**

Pyramid 3 – Level 1

Circuit 1: 10 to Each Side, Alternating

Circuit 2: 25 to Each Side, Alternating



Circuit 1: 5 Out, 5 Back



### **Crab Leg**

### Pyramid 3 – Level 3

Circuit 1: 15 to Each Side Alternating

Circuit 2: 15 to Each Side Alternating



#### **Two Plate Hold**

### Pyramid 3 – Level 4

Circuit 1: Push Out and 40 Count Hold

Circuit 2: Push Out and 20 Count Hold







**High Knee** 



# Bridge Pyramid 4 – Level 1

Circuit 1: 10 is total, Up and Down is 1 Count

Circuit 2: 50 is total, Up and Down is 1 Count



### Side Planks – Raised Leg

Pyramid 4 – Level 2

Circuit 1: 20 Count

Circuit 2: 40 Count



# **Jumping Jacks**

### Pyramid 4 – Level 3

Circuit 1: 30 Total

Circuit 2: 30 Total



### Push-up - Diamond

Pyramid 4 –