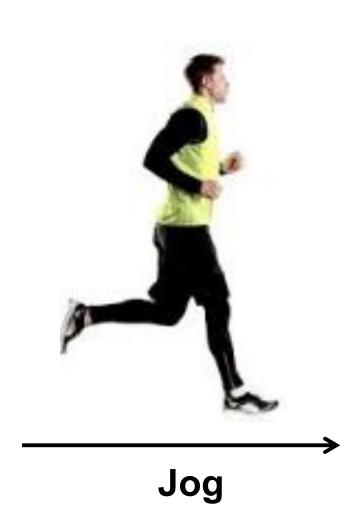

#### FORMING SHEPHERDS ONE WORKOUT AT A TIME

#### 2018-09-22 WORKOUT



### **Lunge Stretch**

### Pyramid Warm-up – Level 1



### **Dirty Dog**

### Pyramid Warm-up – Level 2

**Circuit 1: 10 Count to Each Side** 

**Circuit 2: 10 Count to Each Side** 



### Push-ups - Regular

# Pyramid Warm-up – Level 3

Circuit 1: 20 Total

Circuit 2: 20 Total



### **Jumping Jacks**

### Pyramid Warm-up – Level 4

Circuit 1: 30 Total

Circuit 2: 30 Total



### **Planks**

# Pyramid Warm-up – Level 5

Circuit 1: 40 Count

Circuit 2: 40 Count



# Pyramid Warm-up





### **Bird Dog**

### Pyramid 1 – Level 1

**Circuit 1: 10 Count to Each Side** 





# **Squats**

# Pyramid 1 – Level 2

Circuit 1: 20 Count

Circuit 2: 40 Count



#### **Mountain Climber**

Pyramid 1 – Level 3

Circuit 1: 15 to Each Side

Circuit 2: 15 to Each Side



### Push-up – Regular Arm

Pyramid1 – Level 4

Circuit 1: 40 Count

Circuit 2: 20 Count



# **Transition**



**Backward Jog** 



#### **Plank**

# Pyramid 2 – Level 1

**Circuit 1: 10 Count Total** 

**Circuit 2: 50 Count Total** 



### **Donkey Kick**

Pyramid 2 – Level 2

Circuit 1: 20 Total – 10 to Each Side

Circuit 2: 40 Total – 20 to Each Side







#### **Walkouts**

### Pyramid 2 – Level 3

Circuit 1: 30 Total – Out is 1, Back is 2

Circuit 2: 30 Total – Out is 1, Back is 2



# **Jumping Jacks**

### Pyr