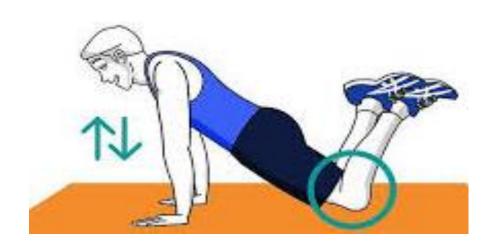

uit 2: 25 to Each Side, Alternating



Circuit 1: 5 Out, 5 Back



### **Crab Leg**

### Pyramid 3 – Level 3

Circuit 1: 15 to Each Side Alternating

Circuit 2: 15 to Each Side Alternating



#### **Two Plate Hold**

### Pyramid 3 – Level 4

Circuit 1: Push Out and 40 Count Hold

Circuit 2: Push Out and 20 Count Hold







**High Knee** 



# Bridge Pyramid 4 – Level 1

Circuit 1: 10 is total, Up and Down is 1 Count

Circuit 2: 50 is total, Up and Down is 1 Count



### Side Planks – Raised Leg

Pyramid 4 – Level 2

Circuit 1: 20 Count

Circuit 2: 40 Count



# **Jumping Jacks**

### Pyramid 4 – Level 3

Circuit 1: 30 Total

Circuit 2: 30 Total



### Push-up - Diamond

Pyramid 4 – Level 4

**Circuit 1: 40 Total – Modified Position** 

Circuit 2: 20 Total – Modified or Normal Position







**Crossovers** 



#### **Side Planks**

# Pyramid 5 – Level 1

**Circuit 1: 10 Total to Each Side** 

Circuit 2: 50 Total to Each Side



### **Chair Hold**

### Pyramid 5 – Level 2

Circuit 1: 20 Count Hold

Circuit 2: 40 Count Hold



#### **Mountain Climber**

Pyramid 5 – Level 3

Circuit 1: 15 to Each Side

Circuit 2: 15 to Each Side



## Push-up – Wide Arm

Pyramid 5 – Level 4

Circuit 1: 40 Total

Circuit 2: 20 Total





Straight / Side Lunges – Alternating Left Side Right Side



#### **Crunches**

### Pyramid 1 – Level 1

Circuit 1: 10 Total with a 1 count hold

Circuit 2: 50 Total



# Bridge Pyramid 6 – Level 2

Circuit 1: 20 is total, Up and Down is 1 Count

Circuit 2: 40 is total, Up and Down is 1 Count



#### **Crab Leg**

#### Pyramid 6 – Level 3

Circuit 1: 15 to Eac