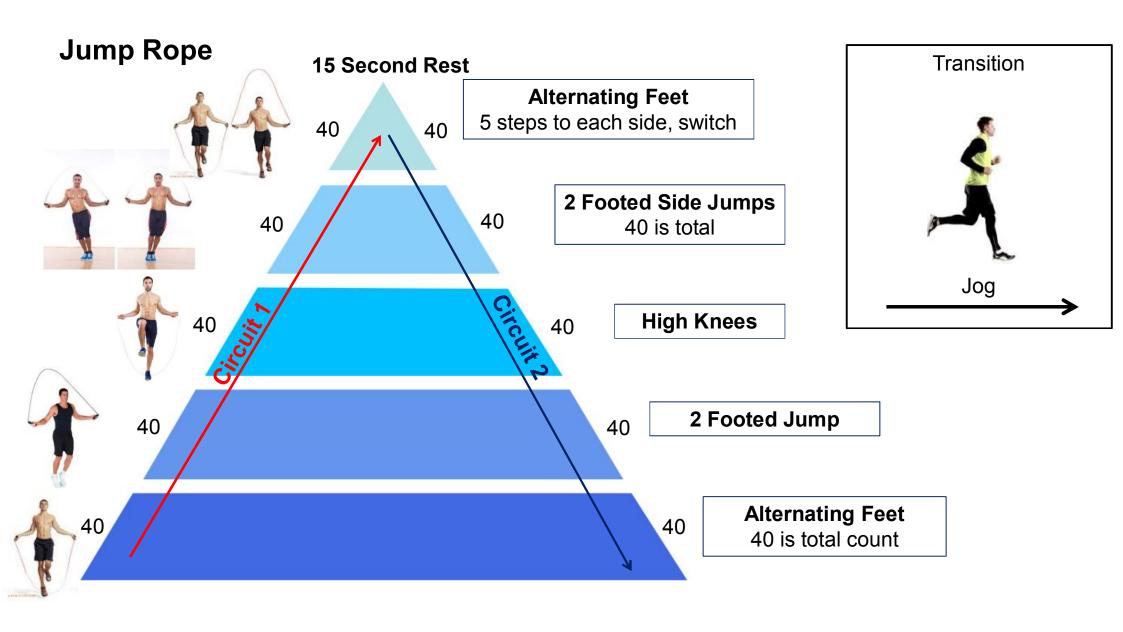

#### **Alternating Feet**

Pyramid Jump – Level 1

Circuit 1: 40 Total Count (Left, Right, Left, Right, etc.)

Circuit 2: 40 Total Count (Left, Right, Left, Right, etc.)

#### **2 Footed Jump**

## **Circuit 1: 40 Total Jumps**

Circuit 2: 40 Total Jumps

## Pyramid Jump – Level 2

#### **High Knees**

### Pyramid Jump – Level 3

Circuit 1: 40 Total Jumps, 20 to each side

Circuit 2: 40 Total Jumps, 20 to each side

#### 2 Footed Side Jumps

Pyramid Jump – Level 4

Circuit 1: 40 Total Jumps – 20 to each side alternating

Circuit 2: 40 Total Jumps – 20 to each side alternating

#### **Alternating Feet**

Pyramid Jump – Level 6

Circuit 1: 40 Total Jumps – 5 to Left, 5 to Right, etc.

Circuit 2: 40 Total Jumps – 5 to Left, 5 to Right, etc.