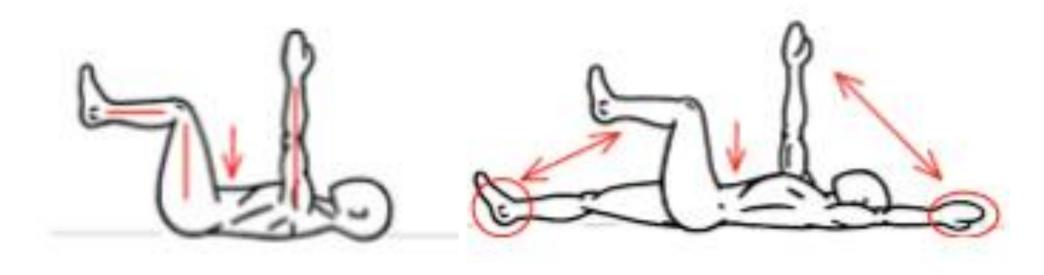

### **Dead Bug**

Pyramid 3 – Level 1

Circuit 1: 10 to Each Side, Alternating

Circuit 2: 25 to Each Side, Alternating

Circuit 1: 5 Out, 5 Back