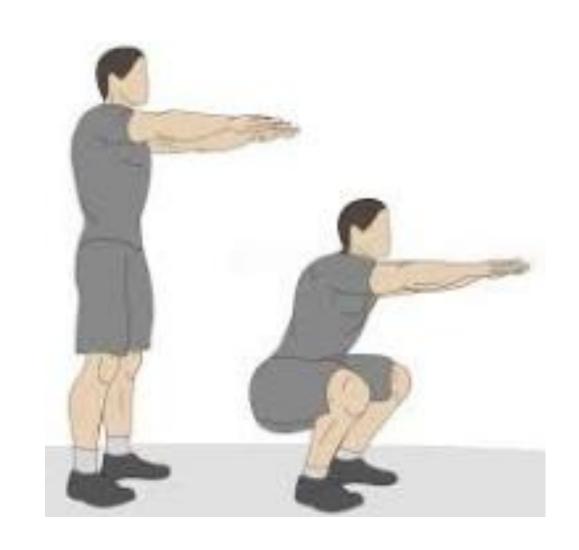

#### FORMING SHEPHERDS ONE WORKOUT AT A TIME

#### 2018-09-22 WORKOUT



### **Lunge Stretch**

### Pyramid Warm-up – Level 1



### **Dirty Dog**

### Pyramid Warm-up – Level 2

**Circuit 1: 10 Count to Each Side** 

**Circuit 2: 10 Count to Each Side** 



### Push-ups - Regular

# Pyramid Warm-up – Level 3

Circuit 1: 20 Total

Circuit 2: 20 Total



### **Jumping Jacks**

### Pyramid Warm-up – Level 4

Circuit 1: 30 Total

Circuit 2: 30 Total



### **Planks**

# Pyramid Warm-up – Level 5

Circuit 1: 40 Count

Circuit 2: 40 Count



# Pyramid Warm-up





### **Bird Dog**

### Pyramid 1 – Level 1

**Circuit 1: 10 Count to Each Side** 





# **Squats**

# Pyramid 1 – Level 2

Circuit 1: 20 Count

Circuit 2: 40 Count



#### **Mountain Climber**

Pyramid 1 – Level 3

Circuit 1: 15 to Each Side

Circuit 2: 15 to Each Side



### Push-up – Regular Arm

Pyramid1 – Level 4

Circuit 1: 40 Count

Circuit 2: 20 Count



# **Transition**



**Backward Jog** 



#### **Plank**

# Pyramid 2 – Level 1

**Circuit 1: 10 Count Total** 

**Circuit 2: 50 Count Total** 



### **Donkey Kick**

Pyramid 2 – Level 2

Circuit 1: 20 Total – 10 to Each Side

Circuit 2: 40 Total – 20 to Each Side







#### **Walkouts**

### Pyramid 2 – Level 3

Circuit 1: 30 Total – Out is 1, Back is 2

Circuit 2: 30 Total – Out is 1, Back is 2



# **Jumping Jacks**

### Pyramid 2 – Level 4

Circuit 1: 40 Total

Circuit 2: 20 Total





**Side Shuffle** 



### **Dead Bug**

Pyramid 3 – Level 1

Circuit 1: 10 to Each Side, Alternating

Circ