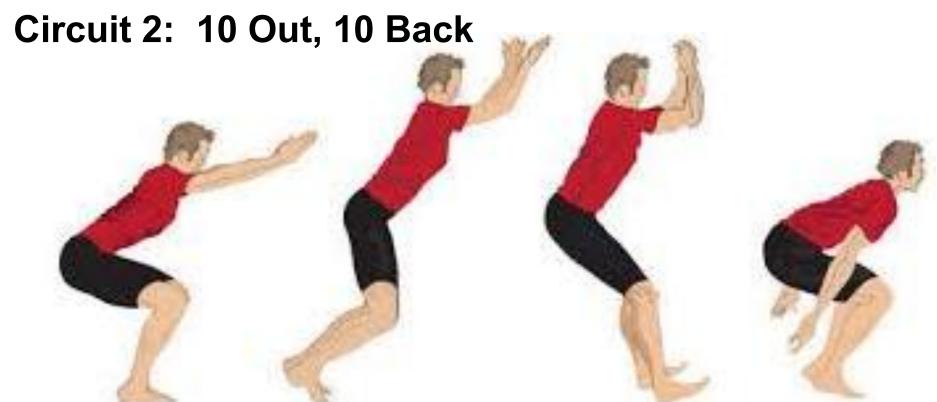

### Pyramid 2 – Level 3

Circuit 1: 30 Total – Out is 1, Back is 2

Circuit 2: 30 Total – Out is 1, Back is 2