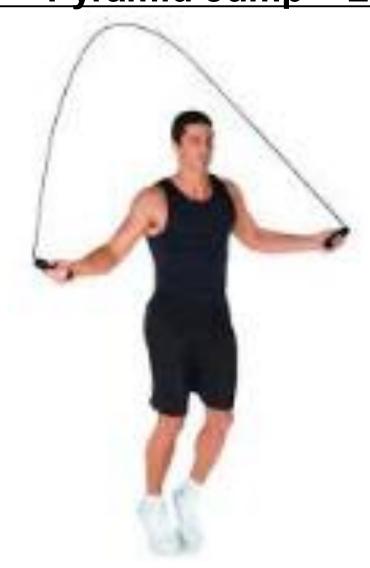

#### **Alternating Feet**

Pyramid Jump – Level 1

Circuit 1: 40 Total Count (Left, Right, Left, Right, etc.)

Circuit 2: 40 Total Count (Left, Right, Left, Right, etc.)

## **Circuit 1: 40 Total Jumps**

Circuit 2: 40 Total Jumps

## Pyramid Jump – Level 2