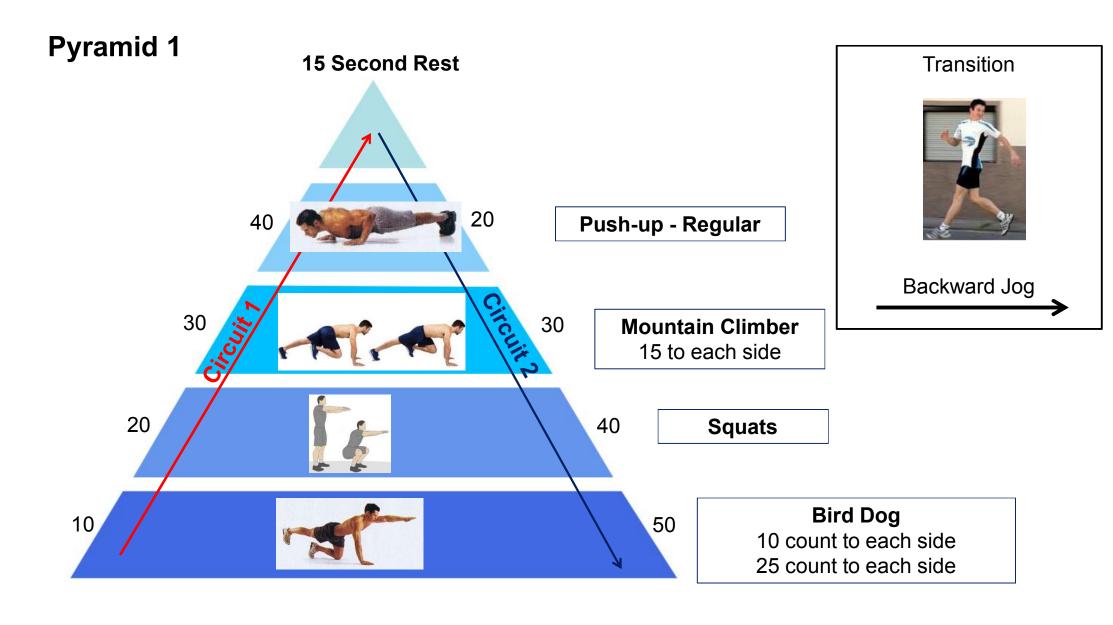

### **Bird Dog**

### Pyramid 1 – Level 1

**Circuit 1: 10 Count to Each Side** 

# **Squats**

# Pyramid 1 – Level 2

Circuit 1: 20 Count

Circuit 2: 40 Count

#### **Mountain Climber**

Pyramid 1 – Level 3

Circuit 1: 15 to Each Side

Circuit 2: 15 to Each Side

### Push-up – Regular Arm

Pyramid1 – Level 4

Circuit 1: 40 Count

Circuit 2: 20 Count