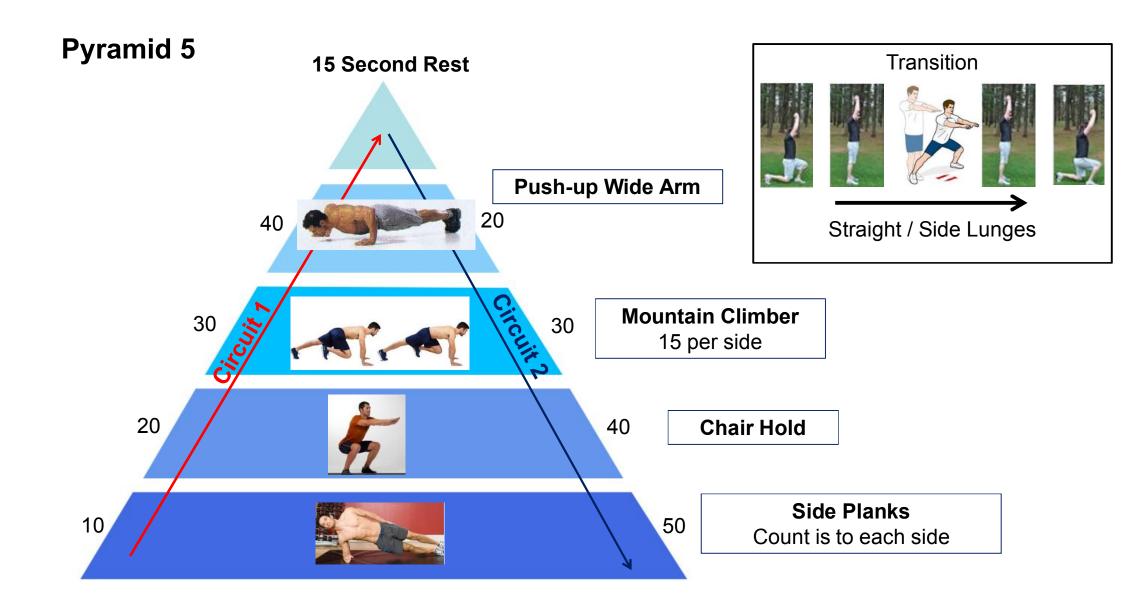

# Pyramid 5 – Level 1

**Circuit 1: 10 Total to Each Side** 

Circuit 2: 50 Total to Each Side

### **Chair Hold**

### Pyramid 5 – Level 2

Circuit 1: 20 Count Hold

Circuit 2: 40 Count Hold

#### **Mountain Climber**

Pyramid 5 – Level 3

Circuit 1: 15 to Each Side

Circuit 2: 15 to Each Side

## Push-up – Wide Arm

Pyramid 5 – Level 4

Circuit 1: 40 Total

Circuit 2: 20 Total

Straight / Side Lunges – Alternating Left Side Right Side