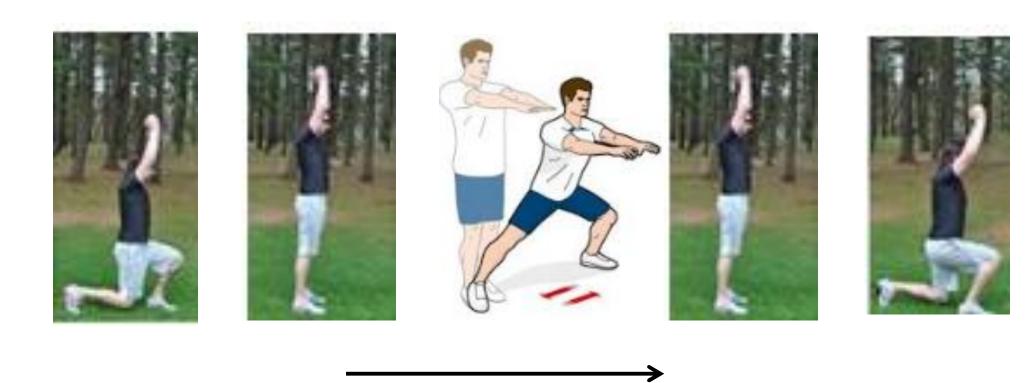

## Push-up – Wide Arm

Pyramid 5 – Level 4

Circuit 1: 40 Total

Circuit 2: 20 Total

Straight / Side Lunges – Alternating Left Side Right Side