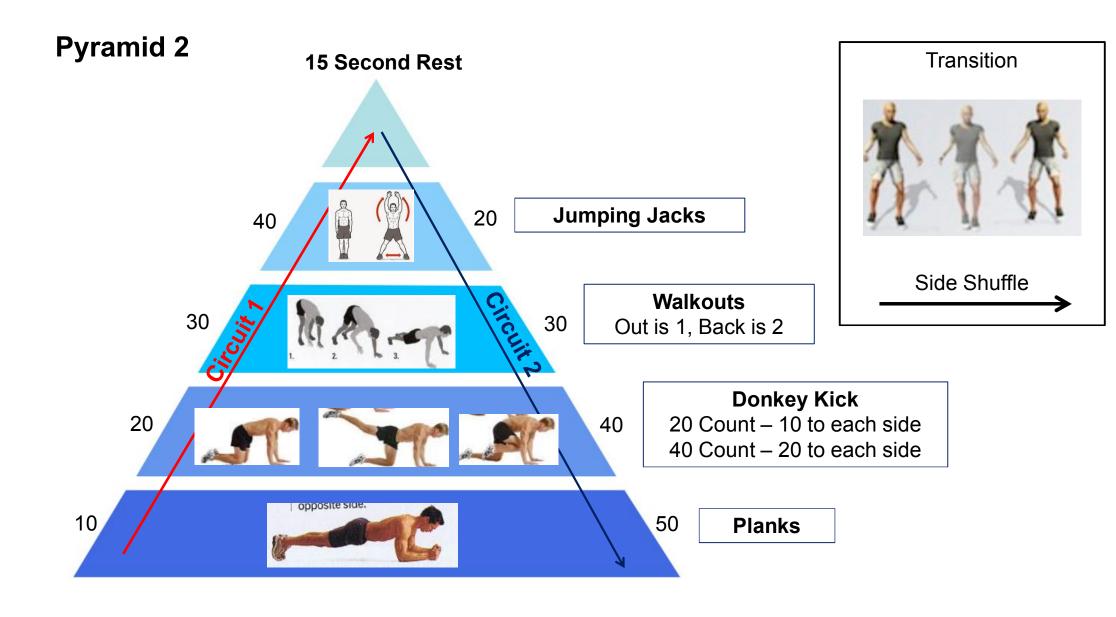

# Pyramid 2 – Level 1

**Circuit 1: 10 Count Total** 

**Circuit 2: 50 Count Total** 

### **Donkey Kick**

Pyramid 2 – Level 2

Circuit 1: 20 Total – 10 to Each Side

Circuit 2: 40 Total – 20 to Each Side

#### **Walkouts**

### Pyramid 2 – Level 3

Circuit 1: 30 Total – Out is 1, Back is 2

Circuit 2: 30 Total – Out is 1, Back is 2

# **Jumping Jacks**

### Pyramid 2 – Level 4

Circuit 1: 40 Total

Circuit 2: 20 Total

**Side Shuffle** 