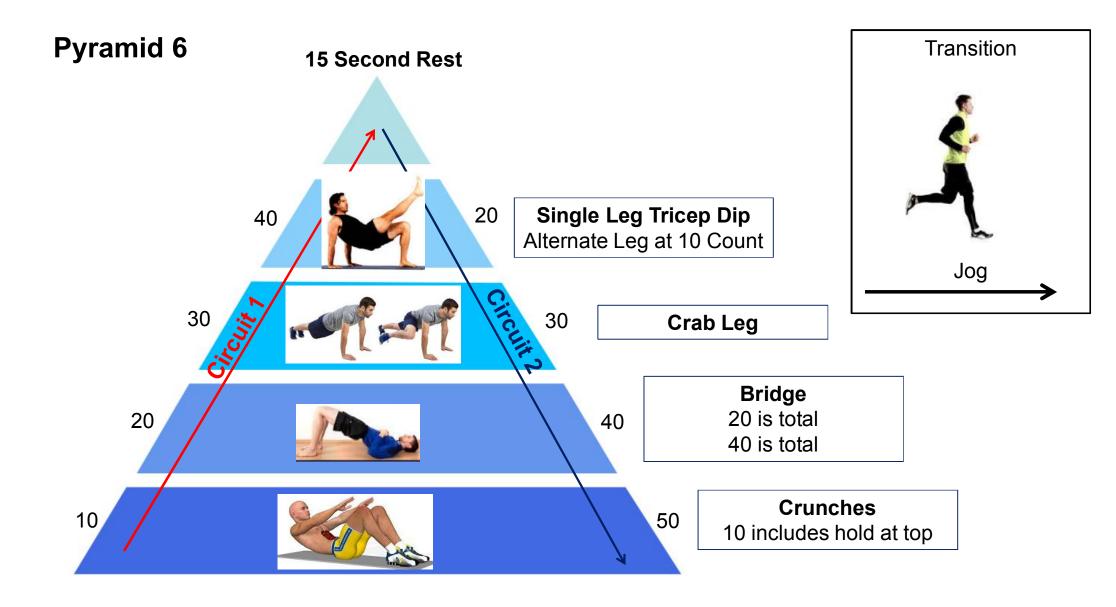

#### **Crunches**

# Bridge Pyramid 6 – Level 2

Circuit 1: 20 is total, Up and Down is 1 Count

Circuit 2: 40 is total, Up and Down is 1 Count

#### **Crab Leg**

#### Pyramid 6 – Level 3

Circuit 1: 15 to Each Side Alternating

Circuit 2: 15 to Each Side Alternating

#### Single Leg Tricep Dip

Pyramid 6 – Level 4

Circuit 1: 40 Count (Alternate Leg at 10 Count)

Circuit 2: 20 Count (Alternate Leg at 10 Count)