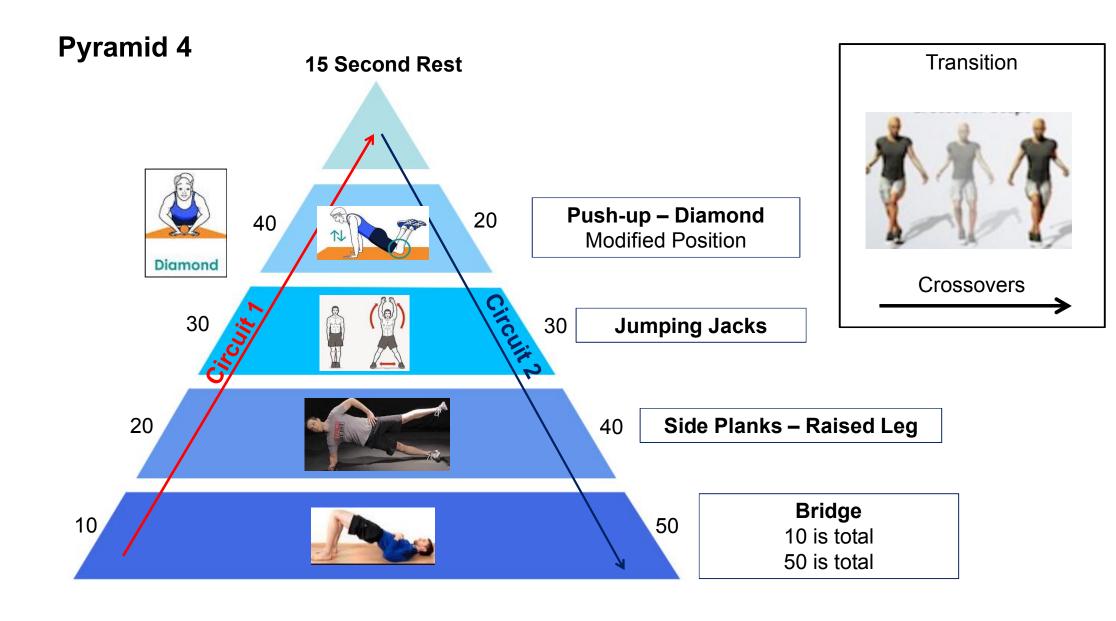

# Bridge Pyramid 4 – Level 1

Circuit 1: 10 is total, Up and Down is 1 Count

Circuit 2: 50 is total, Up and Down is 1 Count

### Side Planks – Raised Leg

Pyramid 4 – Level 2

Circuit 1: 20 Count

Circuit 2: 40 Count

# **Jumping Jacks**

### Pyramid 4 – Level 3

Circuit 1: 30 Total

Circuit 2: 30 Total

### Push-up - Diamond

Pyramid 4 – Level 4

**Circuit 1: 40 Total – Modified Position** 

Circuit 2: 20 Total – Modified or Normal Position

**Crossovers** 