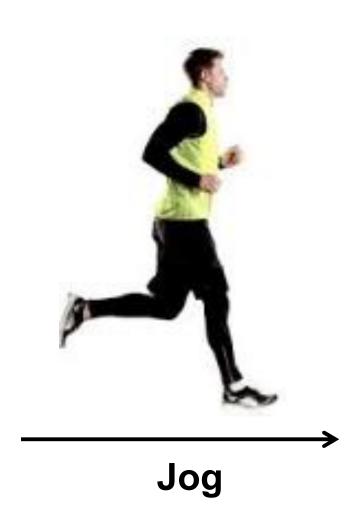

d

Circuit 2: 40 Count Hold



#### **Mountain Climber**

Pyramid 5 – Level 3

Circuit 1: 15 to Each Side

Circuit 2: 15 to Each Side



## Push-up – Wide Arm

Pyramid 5 – Level 4

Circuit 1: 40 Total

Circuit 2: 20 Total





Straight / Side Lunges – Alternating Left Side Right Side



#### **Crunches**

### Pyramid 1 – Level 1

Circuit 1: 10 Total with a 1 count hold

Circuit 2: 50 Total



# Bridge Pyramid 6 – Level 2

Circuit 1: 20 is total, Up and Down is 1 Count

Circuit 2: 40 is total, Up and Down is 1 Count



#### **Crab Leg**

#### Pyramid 6 – Level 3

Circuit 1: 15 to Each Side Alternating

Circuit 2: 15 to Each Side Alternating



#### Single Leg Tricep Dip

Pyramid 6 – Level 4

Circuit 1: 40 Count (Alternate Leg at 10 Count)

Circuit 2: 20 Count (Alternate Leg at 10 Count)







#### **Alternating Feet**

Pyramid Jump – Level 1

Circuit 1: 40 Total Count (Left, Right, Left, Right, etc.)

Circuit 2: 40 Total Count (Left, Right, Left, Right, etc.)



#### **2 Footed Jump**

## **Circuit 1: 40 Total Jumps**

Circuit 2: 40 Total Jumps

## Pyramid Jump – Level 2



#### **High Knees**

### Pyramid Jump – Level 3

Circuit 1: 40 Total Jumps, 20 to each side

Circuit 2: 40 Total Jumps, 20 to each side



#### 2 Footed Side Jumps

Pyramid Jump – Level 4

Circuit 1: 40 Total Jumps – 20 to each side alternating

Circuit 2: 40 Total Jumps – 20 to each side alternating



#### **Alternating Feet**

Pyramid Jump – Level 6

Circuit 1: 40 Total Jumps – 5 to Left, 5 to Right, etc.

Circuit 2: 40 Total Jumps – 5 to Left, 5 to Right, etc.