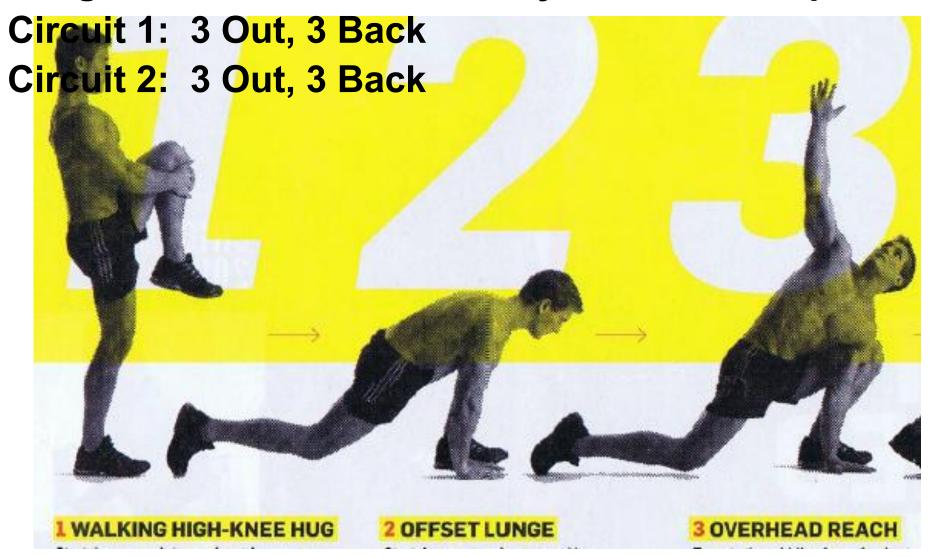

#### FORMING SHEPHERDS ONE WORKOUT AT A TIME

#### 2018-09-22 WORKOUT



### **Lunge Stretch**

### Pyramid Warm-up – Level 1



### **Dirty Dog**

### Pyramid Warm-up – Level 2

**Circuit 1: 10 Count to Each Side** 

**Circuit 2: 10 Count to Each Side** 



### Push-ups - Regular

# Pyramid Warm-up – Level 3

Circuit 1: 20 Total

Circuit 2: 20 Total



### **Jumping Jacks**

### Pyramid Warm-up – Level 4

Circuit 1: 30 Total

Circuit 2: 30 Total



### **Planks**

# Pyramid Warm-up – Level 5

Circuit 1: 40 Count

Circuit 2: 40 Count



# Pyramid Warm-up





### **Bird Dog**

### Pyramid 1 – Level 1

**Circuit 1: 10 Count to Each Side** 





# **Squats**

# Pyramid 1 – Level 2

Circuit 1: 20 Count

Circuit 2: 40 Count



#### **Mountain Climber**

Pyramid 1 – Level 3

Circuit 1: 15 to Each Side

Circuit 2: 15 to Each Side



### Push-up – Regular Arm

Pyramid1 – Level 4

Circuit 1: 40 Count

Circuit 2: 20 Count