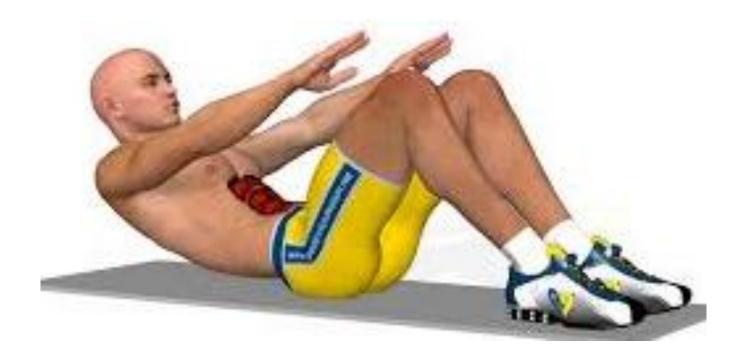

#### **Crunches**

### Pyramid 1 – Level 1

Circuit 1: 10 Total with a 1 count hold

Circuit 2: 50 Total